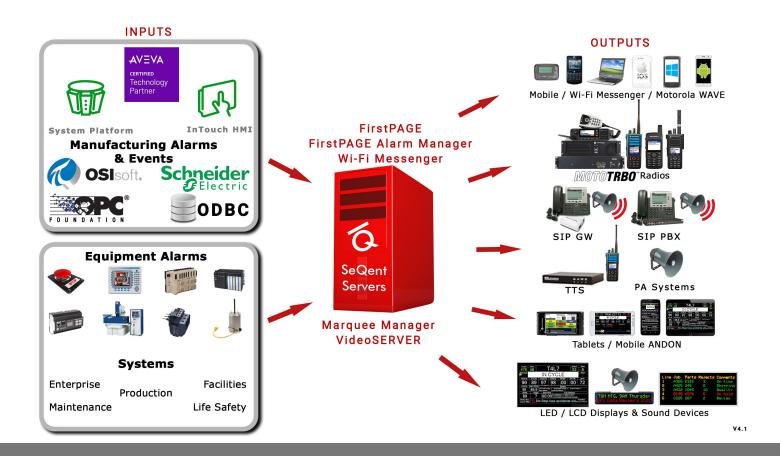

#### ARCHITECTURE OVERVIEW

The architecture of the SeQent Real-Time Decision Solutions platform is very straightforward and comprised of three major components:

- System Inputs: Sources of data from your plant equipment and applications/systems to be monitored.
- SeQent Server: Consists of FirstPAGE, FirstPAGE Alarm Manager, and Marquee Manager Server products.
- Outputs: Supported devices and destinations including smartphones, Motorola MOTOTRBO™ two-way radios, LED/
   LCD displays, and more.