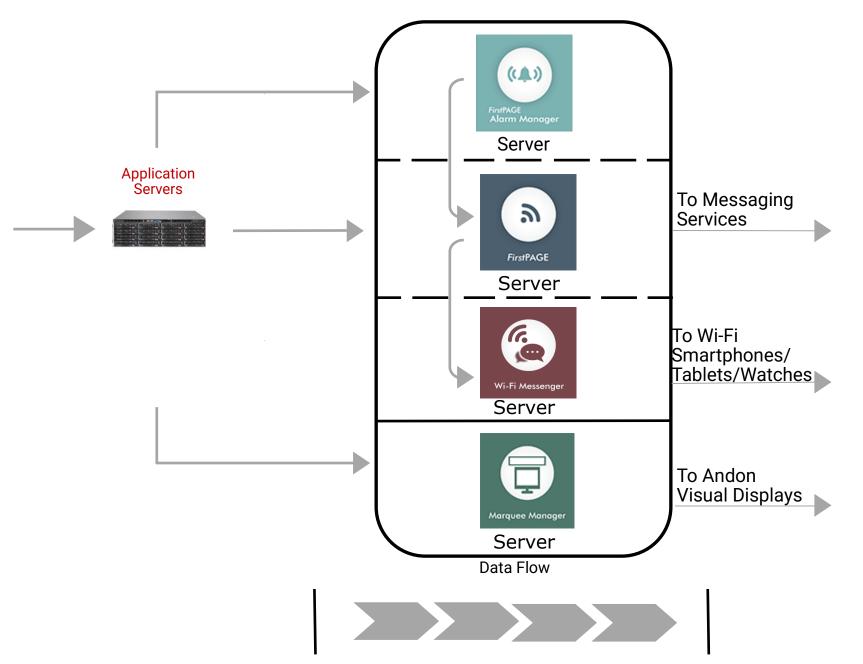

- FirstPAGE software offers a generic interface to a multitude of messaging platforms, enabling simplified communication and configuration. With support for many output protocols or platforms, including email, SMS, databases, voice and two-way radios, combined with various connectivity options (serial, modem, TCP/IP, databases), it allows for a vast combination of custom implementations.
- FirstPAGE Alarm Manager software makes it so if an alarm or event occurs, it will automatically escalate through a pre-defined hierarchy until acknowledged and will send key information to the right person at the right time on whatever communication device that is configured.
- Marquee Manager software monitors manufacturing environments and sends real-time, automated messages (Alarms, Events, KPIs, OEE) to visual and audible devices, including LED/ LCD displays, smartphones, tablets, and sounder devices.

## **OPC Integration** Visualization/Messaging Server Overview

Visualization/Messaging Server

For additional information on solutions offered by SeQent, please contact our sales group:

> 4500 Blakie Road, Suite 137 London, ON N6L 1G5 Canada