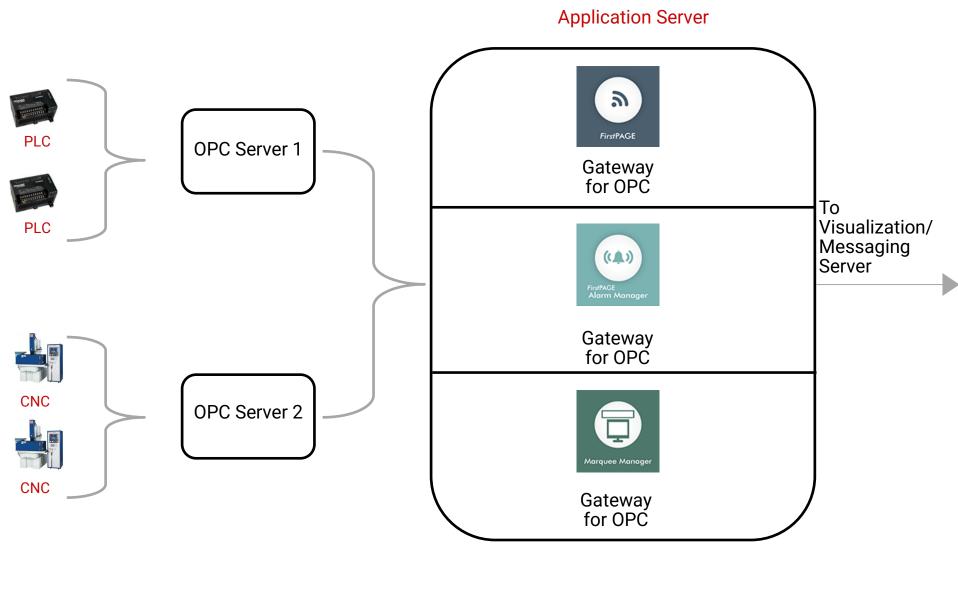

SeQent's OPC gateways gather data from one or more OPC DA, OPC HDA, or OPC UA compliant servers, evaluate the data, and define rules and criteria for when actions are to be initiated. Depending on the gateway selected, the actions may include:

SeQent's OPC gateways support any <u>OPC</u> server such as: <u>KEPWare</u>, <u>RSLinx</u> and <u>Honeywell</u> <u>Process Solutions/ Matrikon</u>, enabling the gateways to monitor any OPC compliant machine, PLC or CNC for data exceptions or alarm conditions.