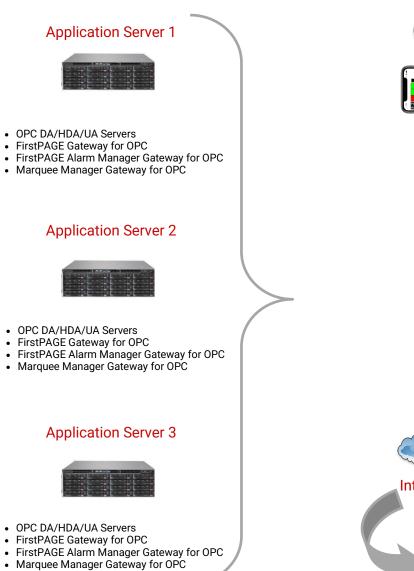

so if an alarm or event occurs, it will automatically escalate through a pre-defined hierarchy until acknowledged and will send key information to the right person at the right time on whatever communication device that is configured.
- Marquee Manager software monitors manufacturing environments and sends real-time, automated messages (Alarms, Events, KPIs, OEE) to visual and audible devices, including LED/ LCD displays, smartphones, tablets, and sounder devices.

SeQent's OPC gateways support any <u>OPC</u> server such as: <u>KEPWare</u>, <u>RSLinx</u> and <u>Honeywell</u> <u>Process Solutions/ Matrikon</u>, enabling the gateways to monitor any OPC compliant machine, PLC or CNC for data exceptions or alarm conditions.

## OPC Integration Architecture Overview



PLC

PLC

CNC

**PLC** 



Data Flow



Line1 Team2 🥫 98 99 76 AUTO MEG Visualization/Messaging Server FirstPAGE Server FirstPAGE Alarm Manager Server
Marquee Manager Server Wi-Fi Messenger Server Internet **MOTOTRBO** 

## **OPC Integration** Application Server Overview



Data Flow



## **OPC Integration** Visualization/Messaging Server Overview

Visualization/Messaging Server





For additional information on solutions offered by SeQent, please contact our sales group:

> 4500 Blakie Road, Suite 137 London, ON N6L 1G5 Canada

+1.519.652.0401

Sales@SeQent.com

www.SeQent.com