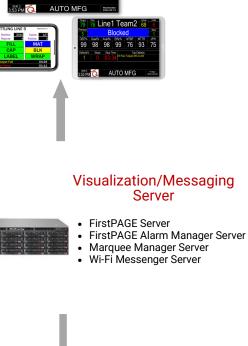

## **AVEVA PI Integration** Visualization/Messaging Server Overview

Visualization/Messaging Server

For additional information on solutions offered by SeQent, please contact our sales group:

> 4500 Blakie Road, Suite 137 London, ON N6L 1G5 Canada