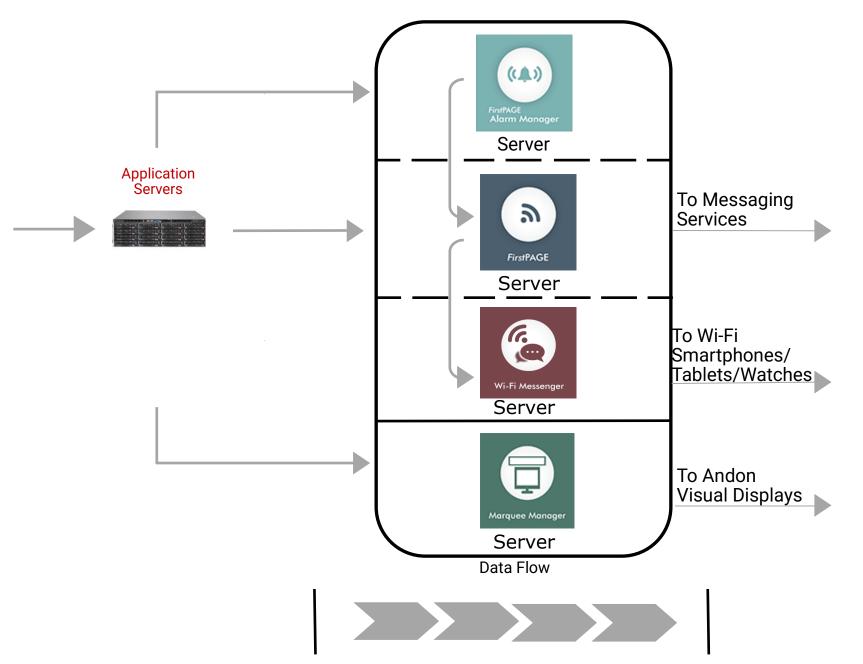

## **AVEVA PI Integration** Visualization/Messaging Server Overview

Visualization/Messaging Server

For additional information on solutions offered by SeQent, please contact our sales group:

> 4500 Blakie Road, Suite 137 London, ON N6L 1G5 Canada