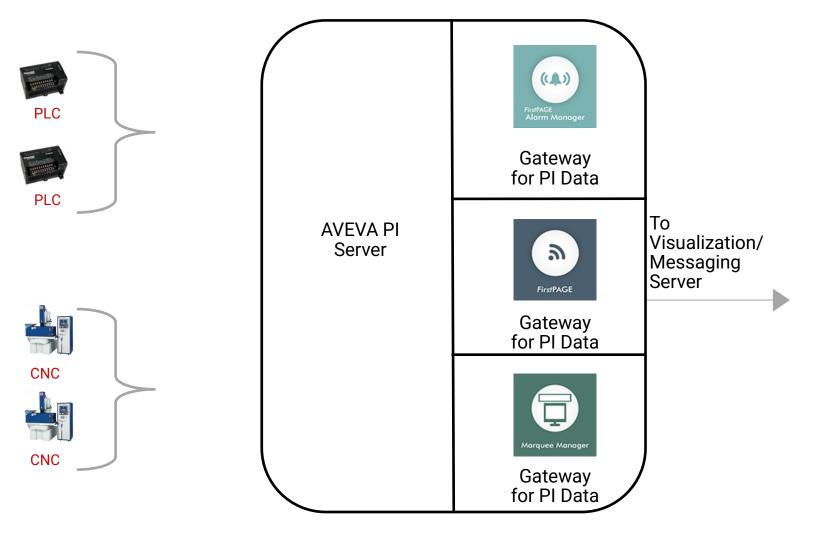

# AVEVA PI Integration Architecture Overview

- AVEVA PI Server
- FirstPAGE Gateway for PI Data
- FirstPAGE Alarm Manager Gateway for PI Data
  Marquee Manager Gateway for PI Data

#### **Application Server 2**

- AVEVA PI Server
- FirstPAGE Gateway for PI Data
  FirstPAGE Alarm Manager Gateway for PI Data
  Marquee Manager Gateway for PI Data

#### **Application Server 3**

- AVEVA PI Server
- FirstPAGE Gateway for PI Data
- FirstPAGE Alarm Manager Gateway for PI Data
- Marquee Manager Gateway for PI Data

Data Flow

Line1 Team2 🥫

98 99 76

## **AVEVA PI Integration** Application Server Overview

**Application Server** 

Data Flow