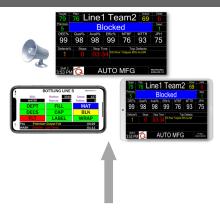

### RSView®32 Integration Overview

SeQent's RSView32 gateways monitor the specified alarms which match the defined conditions. Depending on the gateway, selected the actions may include:

- FirstPAGE software offers a generic interface to a multitude of messaging platforms, enabling simplified communication and configuration. With support for many output protocols or platforms, including email, SMS, databases, voice and two-way radios, combined with various connectivity options (serial, modem, TCP/ IP, databases), it allows for a vast combination of custom implementations.
- FirstPAGE Alarm Manager monitors alarms and events. Should a monitored alarm or event occur, it will
  automatically escalate through a pre-defined hierarchy of responsible parties until acknowledged. It sends
  key information to the right person at the right time on whatever communication device that is configured for
  that individual.
- Marquee Manager software monitors manufacturing environments and sends real-time, automated messages (Alarms, Events, KPIs, OEE) to visual and audible devices, including LED/LCD displays, smartphones, tablets, and sounder devices.

#### Visualization/Messaging Server

- FirstPAGE Server
- FirstPAGE Alarm Manager Server
- Marquee Manager Server
- Wi-Fi Messenger Server

Data Flow