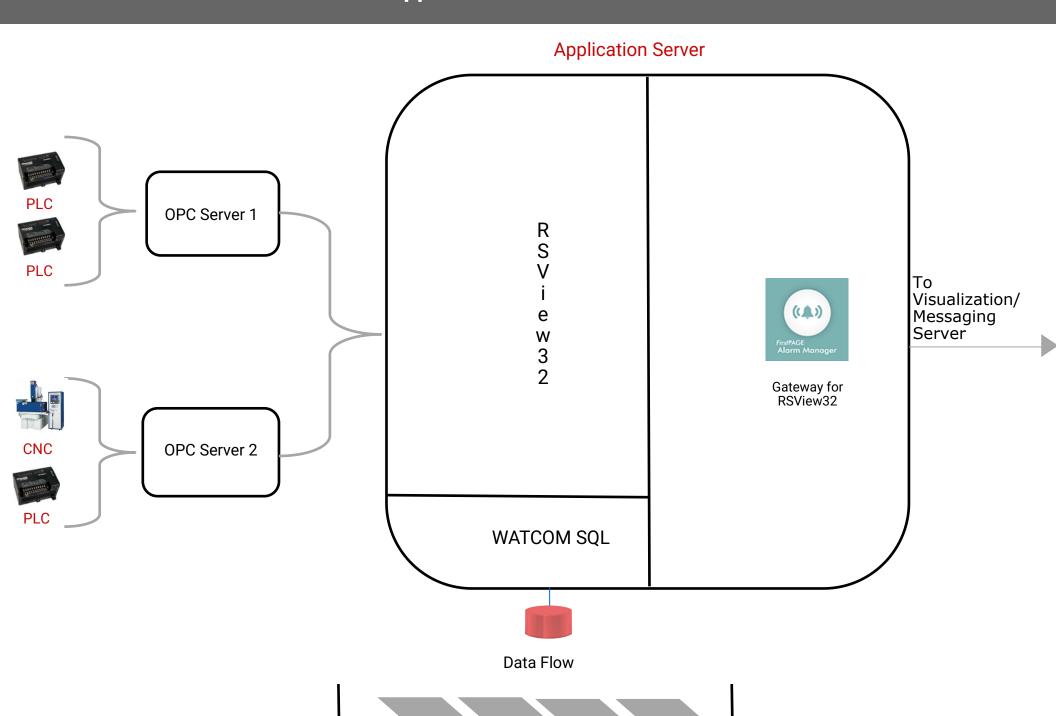

### RSView®32 Integration Architecture Overview

#### **Application Server 1**

- OPC Servers
- RSView32
- FirstPAGE Alarm Manager Gateway for RSView32

#### **Application Server 2**

- OPC Servers
- RSView32
- FirstPAGE Alarm Manager Gateway for RSView32

## RSView®32 Integration Application Server Overview