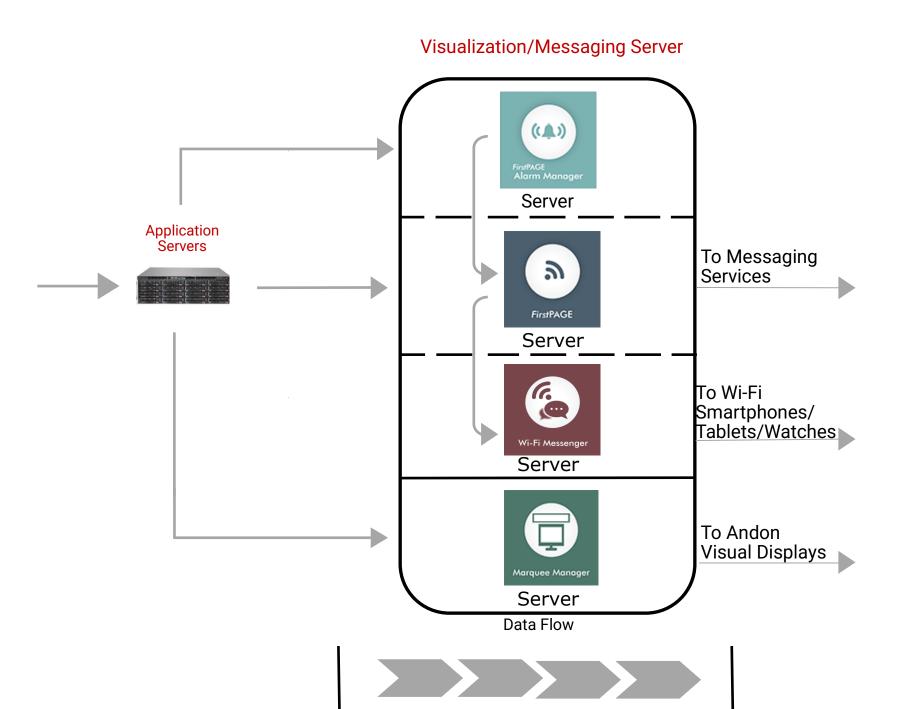

#### Visualization/Messaging Server

- FirstPAGE Server
- FirstPAGE Alarm Manager Server
- Marquee Manager Server
- Wi-Fi Messenger Server

Data Flow

### RSView®32 Integration Visualization/Messaging Server Overview

For additional information on solutions offered by SeQent, please contact our sales group:

4500 Blakie Road, Suite 137 London, ON N6L 1G5 Canada