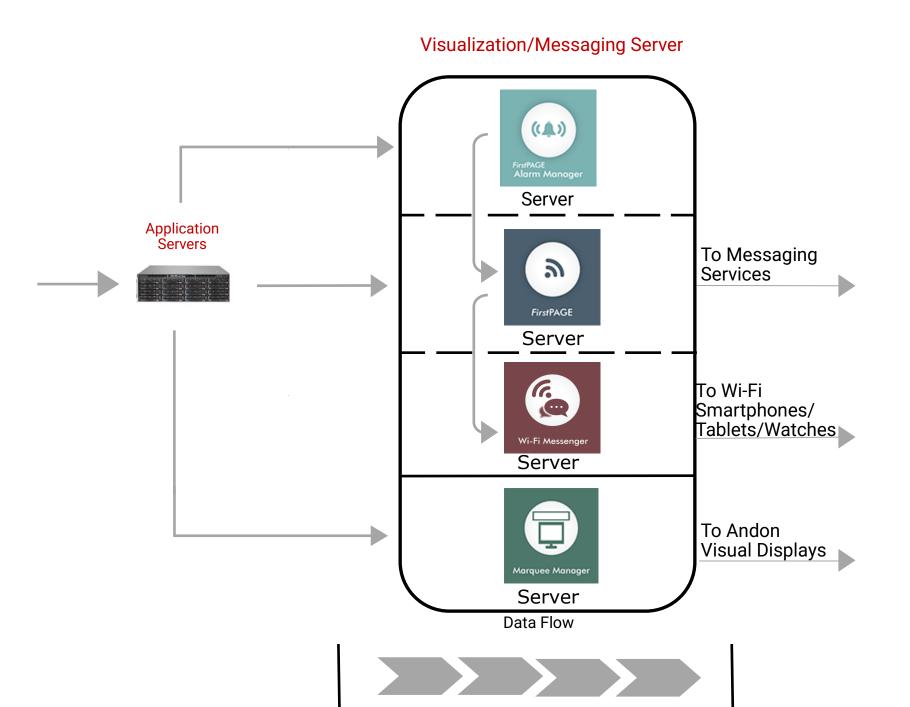

### System Platform Integration Visualization/Messaging Server Overview

For additional information on solutions offered by SeQent, please contact our sales group:

4500 Blakie Road, Suite 137 London, ON N6L 1G5 Canada