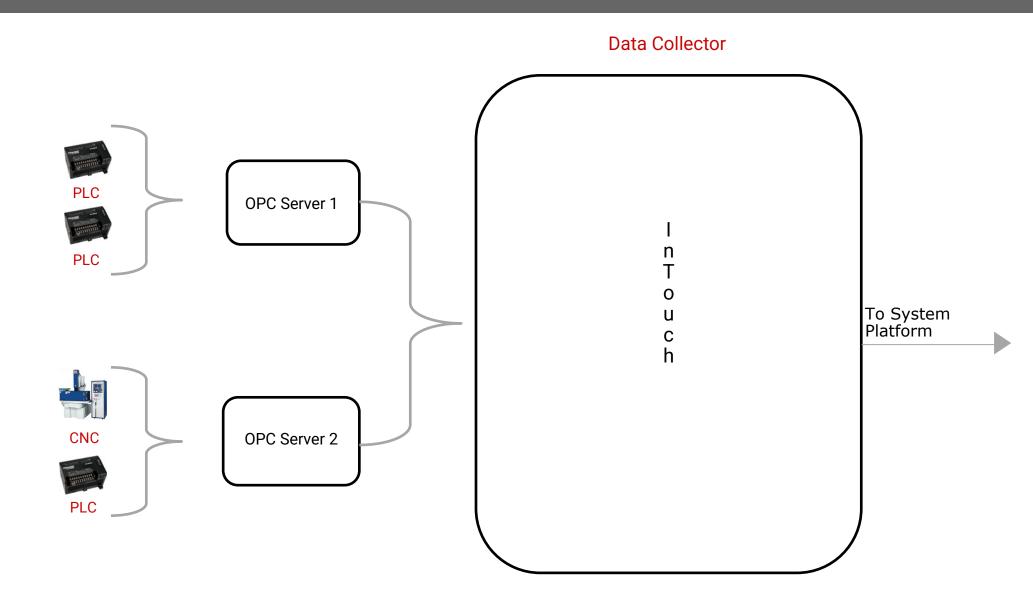

ntations.
- FirstPAGE Alarm Manager monitors alarms and events. Should a monitored alarm or event occur, it will
  automatically escalate through a pre-defined hierarchy of responsible parties until acknowledged. It sends
  key information to the right person at the right time on whatever communication device that is configured for
  that individual.
- Marquee Manager software monitors manufacturing environments and sends real-time, automated messages (Alarms, Events, KPIs, OEE) to visual and audible devices, including LED/LCD displays, smartphones, tablets, and sounder devices.

SeQent's System Platform gateways support all versions of System Platform 2017 or higher.

#### System Platform Integration Architecture Overview



### System Platform Integration Data Collector Server Overview



Data Flow

## System Platform Integration Application Server Overview

#### **Application Server**



### System Platform Integration Visualization/Messaging Server Overview





For additional information on solutions offered by SeQent, please contact our sales group:

4500 Blakie Road, Suite 137 London, ON N6L 1G5 Canada

**L** +1.519.652.0401

Sales@SeQent.com

www.SeQent.com