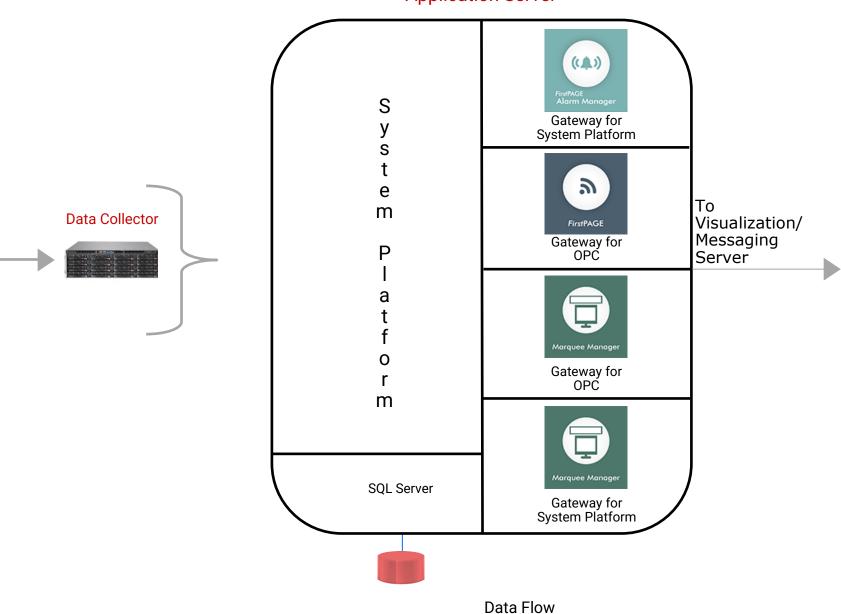

## System Platform Integration Application Server Overview

#### **Application Server**