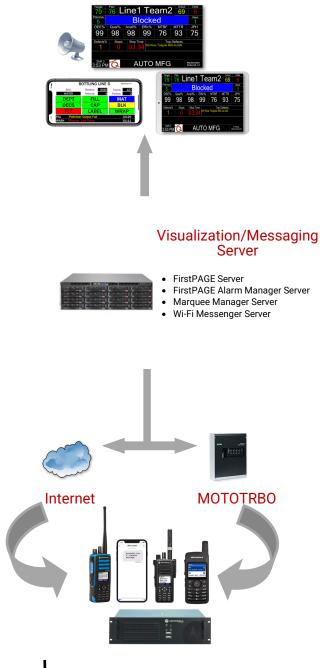

- FirstPAGE software offers a generic interface to a multitude of messaging platforms, enabling simplified communication and configuration. With support for many output protocols or platforms, including email, SMS, databases, voice and two-way radios, combined with various connectivity options (serial, modem, TCP/IP, databases), it allows for a vast combination of custom implementations.
- FirstPAGE Alarm Manager monitors alarms and events. Should a monitored alarm or event occur, it will automatically escalate through a pre-defined hierarchy of responsible parties until acknowledged. It sends key information to the right person at the right time on whatever communication device that is configured for that individual.
- Marquee Manager software monitors manufacturing environments and sends real-time, automated messages (Alarms, Events, KPIs, OEE) to visual and audible devices, including LED/LCD displays, smartphones, tablets, and sounder devices.

## **iFIX Integration** Visualization/Messaging Server Overview

For additional information on solutions offered by SeQent, please contact our sales group:

4500 Blakie Road, Suite 137 London, ON N6L 1G5 Canada