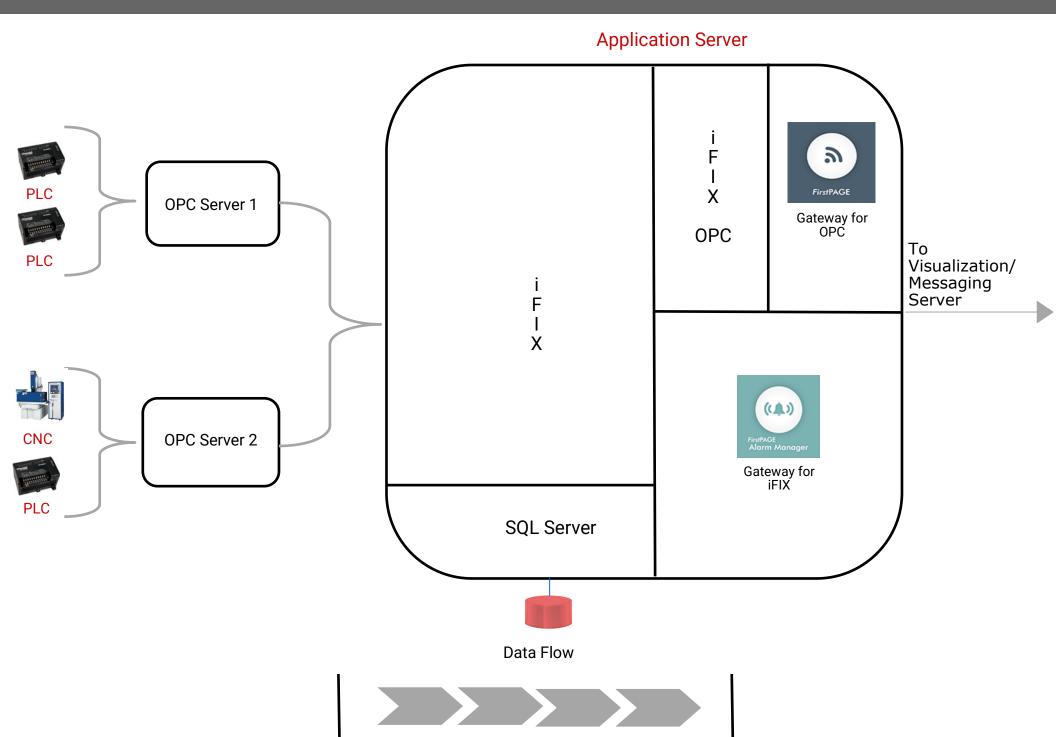

# iFIX Integration Architecture Overview

- OPC Servers
- iFIX
- FirstPAGE Gateway for OPCFirstPAGE Alarm Manager Gateway for iFIX

#### **Application Server 2**

- OPC Servers
- iFIX
- FirstPAGE Gateway for OPCFirstPAGE Alarm Manager Gateway for iFIX

#### **Application Server 3**

- OPC Servers
- iFIX
- FirstPAGE Gateway for OPCFirstPAGE Alarm Manager Gateway for iFIX

Data Flow

## **iFIX Integration** Application Server Overview