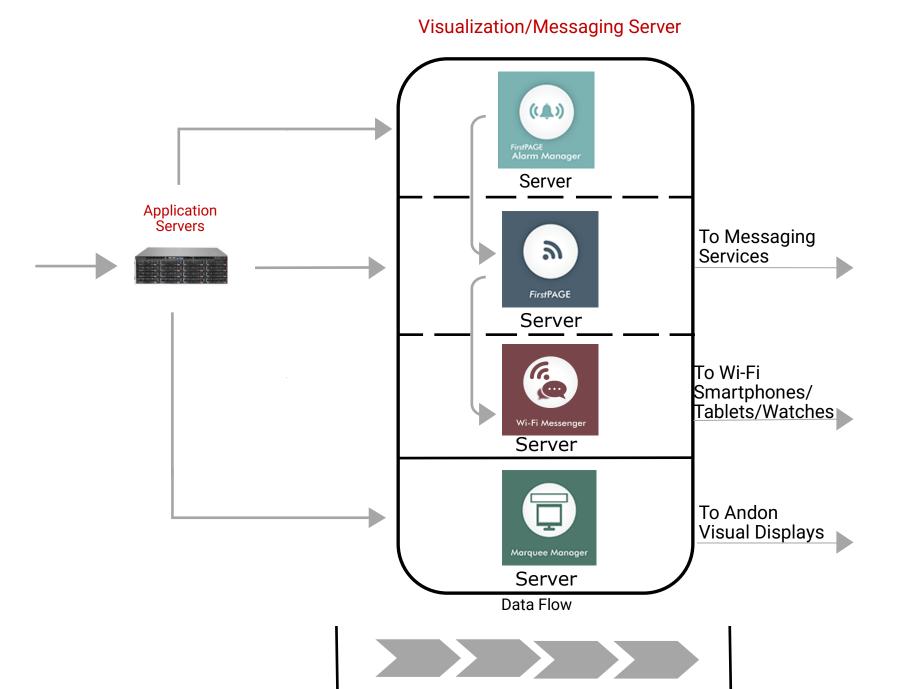

- FirstPAGE software offers a generic interface to a multitude of messaging platforms, enabling simplified communication and configuration. With support for many output protocols or platforms, including email, SMS, databases, voice and two-way radios, combined with various connectivity options (serial, modem, TCP/IP, databases), it allows for a vast combination of custom implementations.
- FirstPAGE Alarm Manager monitors alarms and events. Should a monitored alarm or event occur, it will automatically escalate through a pre-defined hierarchy of responsible parties until acknowledged. It sends key information to the right person at the right time on whatever communication device that is configured for that individual.
- Marquee Manager software monitors manufacturing environments and sends real-time, automated messages (Alarms, Events, KPIs, OEE) to visual and audible devices, including LED/LCD displays, smartphones, tablets, and sounder devices.

## **iFIX Integration** Visualization/Messaging Server Overview

For additional information on solutions offered by SeQent, please contact our sales group:

4500 Blakie Road, Suite 137 London, ON N6L 1G5 Canada